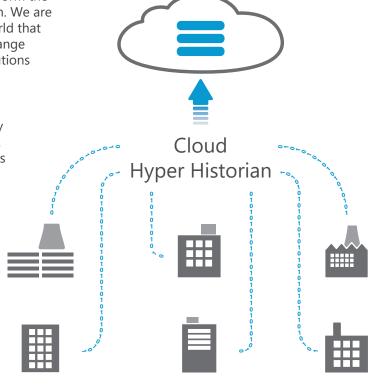

Hyper Historian™ is one of the first industrial plant historians available on the cloud. It enables access to Big Data from any desktop, web browser or mobile device via Microsoft Azure™. Hyper Historian and the Cloud Connector leverage Microsoft's public, private, or hybrid cloud infrastructure to increase collaboration and efficiency without compromising security. ICONICS' Cloud Collector technology enables users to distribute their application to scale and adapt to the changing needs of their business, with instant access to KPIs and critical information from any device.

Hyper Historian for Microsoft Azure captures real-time "hot" data via IoT edge devices and then transmits it to "warm" data repositories for mid-term archiving and replay. From there, it provides the ability to archive information to "cold" data storage systems such as Hadoop or Azure Data Lake for interactive enterprise analytics.